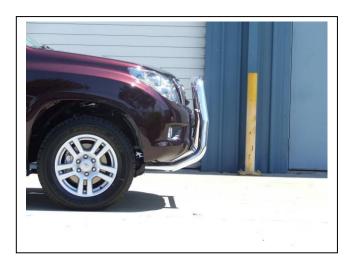

**Figure 1:** Drivers side of vehicle showing power steering bracket with bolt removed.

Figure 2: Drivers side mount fitted.

**Figure 3:** Protection bar positioned ready for fitment.

Figure 4: Side view 76mm Nudge Bar.

Tel: 07 3897 5700 Fax: 07 3283 1168

ecb@ecb.com.au www.ecb.com.au

29 Snook St Clontarf QLD 4019 Australia

Po Box 122 Margate QLD 4019 Australia

**Figure 5:** Front view, 76mm Nudge Bar

Figure 6: Side view, Series 2 Nudge Bar.