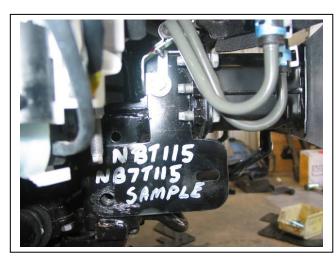

### TOYOTA PRADO 11/09on 76MM NUDGE BAR AND 76MM SERIES 2 NUDGE BAR VEHICLE FRONTAL PROTECTION SYSTEM (VFPS) FOR AIR BAG & ADR COMPLIANT VEHICLES

Check installation hardware before commencing.

- 1. Remove M8 bolt from power steering cooler support on driver side chassis rail between radiator support and rear of crash can. **See figure 1.**
- 2. On driver's side: Slide ECB Steel mounting bracket (supplied) between chassis rail and power steering cooler mount, attaching both parts using M8 x 1.25 x 40 bolt, spring washer and flat washer (supplied). **FINGER TIGHTEN ONLY.** Ensure alignment of rear hole with M12 hole in lower radiator support. Do not fit M12 bolt at this point. **See figure 2.**
- 3. Repeat for passenger's side. NOTE: Passengers side does not have power steering cooler mount.
- 4. Lay ECB protection bar on soft cloth (to avoid damage to protection bar) in front of vehicle with mounts under front of vehicle. **See figure 3.**
- 5. Fit M12 x 1.25 x 40 bolts, spring washers and flat washers (supplied) through ECB protection bar to rear hole on steel mounting bracket. **FINGER TIGHTEN ONLY.**
- 6. Swing ECB protection bar into position, taking care not to damage plastic bumper cover, fit front 3/8 x 1 ½ bolts, flat washers, spring washers and nuts (supplied). **FINGER TIGHTEN ONLY. Tighten M8 bolts into chassis rail only at this point.**
- 7. Align ECB protection bar to vehicle. See figure 4 and 5 for 76mm Nudge Bar, 6 and 7 for Series 2 Nudge Bar.
- 8. TIGHTEN ALL BOLTS.

**Figure 1:** Drivers side of vehicle showing power steering bracket with bolt removed.

Figure 2: Drivers side mount fitted.

**Figure 3:** Protection bar positioned ready for fitment.

Figure 4: Side view 76mm Nudge Bar.