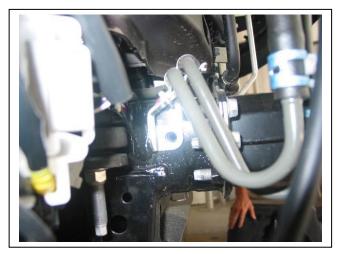

### TOYOTA PRADO 11/09on 76MM NUDGE BAR AND 76MM SERIES 2 NUDGE BAR VEHICLE FRONTAL PROTECTION SYSTEM (VFPS) FOR AIR BAG & ADR COMPLIANT VEHICLES

Check installation hardware before commencing.

- 1. Remove M8 bolt from power steering cooler support on driver side chassis rail between radiator support and rear of crash can. **See figure 1.**
- 2. On driver's side: Slide ECB Steel mounting bracket (supplied) between chassis rail and power steering cooler mount, attaching both parts using M8 x 1.25 x 40 bolt, spring washer and flat washer (supplied). **FINGER TIGHTEN ONLY.** Ensure alignment of rear hole with M12 hole in lower radiator support. Do not fit M12 bolt at this point. **See figure 2.**
- 3. Repeat for passenger's side. NOTE: Passengers side does not have power steering cooler mount.
- 4. Lay ECB protection bar on soft cloth (to avoid damage to protection bar) in front of vehicle with mounts under front of vehicle. **See figure 3.**
- 5. Fit M12 x 1.25 x 40 bolts, spring washers and flat washers (supplied) through ECB protection bar to rear hole on steel mounting bracket. **FINGER TIGHTEN ONLY.**
- 6. Swing ECB protection bar into position, taking care not to damage plastic bumper cover, fit front 3/8 x 1 ½ bolts, flat washers, spring washers and nuts (supplied). **FINGER TIGHTEN ONLY. Tighten M8 bolts into chassis rail only at this point.**
- 7. Align ECB protection bar to vehicle. See figure 4 and 5 for 76mm Nudge Bar, 6 and 7 for Series 2 Nudge Bar.
- 8. TIGHTEN ALL BOLTS.

**Figure 1:** Drivers side of vehicle showing power steering bracket with bolt removed.

Figure 2: Drivers side mount fitted.

**Figure 3:** Protection bar positioned ready for fitment.

Figure 4: Side view 76mm Nudge Bar.