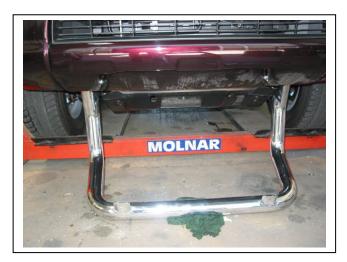

### TOYOTA PRADO 11/09on 76MM NUDGE BAR AND 76MM SERIES 2 NUDGE BAR VEHICLE FRONTAL PROTECTION SYSTEM (VFPS) FOR AIR BAG & ADR COMPLIANT VEHICLES

Check installation hardware before commencing.

- 1. Remove M8 bolt from power steering cooler support on driver side chassis rail between radiator support and rear of crash can. **See figure 1.**
- 2. On driver's side: Slide ECB Steel mounting bracket (supplied) between chassis rail and power steering cooler mount, attaching both parts using M8 x 1.25 x 40 bolt, spring washer and flat washer (supplied). **FINGER TIGHTEN ONLY.** Ensure alignment of rear hole with M12 hole in lower radiator support. Do not fit M12 bolt at this point. **See figure 2.**
- 3. Repeat for passenger's side. NOTE: Passengers side does not have power steering cooler mount.
- 4. Lay ECB protection bar on soft cloth (to avoid damage to protection bar) in front of vehicle with mounts under front of vehicle. **See figure 3.**
- 5. Fit M12 x 1.25 x 40 bolts, spring washers and flat washers (supplied) through ECB protection bar to rear hole on steel mounting bracket. **FINGER TIGHTEN ONLY.**
- 6. Swing ECB protection bar into position, taking care not to damage plastic bumper cover, fit front 3/8 x 1 ½ bolts, flat washers, spring washers and nuts (supplied). **FINGER TIGHTEN ONLY. Tighten M8 bolts into chassis rail only at this point.**
- 7. Align ECB protection bar to vehicle. See figure 4 and 5 for 76mm Nudge Bar, 6 and 7 for Series 2 Nudge Bar.
- 8. TIGHTEN ALL BOLTS.

**Figure 1:** Drivers side of vehicle showing power steering bracket with bolt removed.

Figure 2: Drivers side mount fitted.

**Figure 3:** Protection bar positioned ready for fitment.

Figure 4: Side view 76mm Nudge Bar.

Tel: 07 3897 5700 Fax: 07 3283 1168

ecb@ecb.com.au www.ecb.com.au

29 Snook St Clontarf QLD 4019 Australia

Po Box 122 Margate QLD 4019 Australia

**Figure 5:** Front view, 76mm Nudge Bar

Figure 6: Side view, Series 2 Nudge Bar.