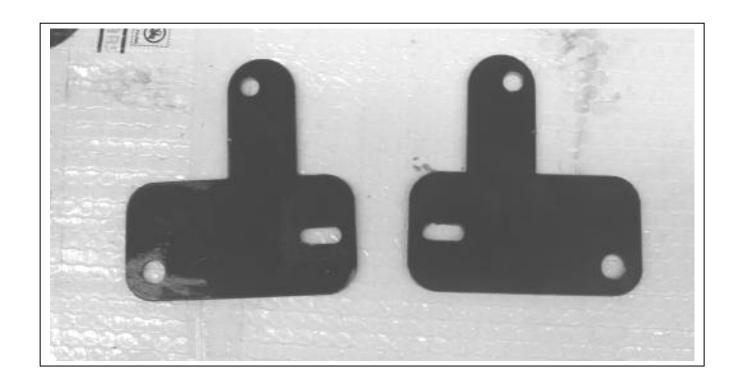

# **DESPATCH CHECKLIST NBT115SY / NB7T115SY**

|                                                                                 | . • • •                                                       |  |  |
|---------------------------------------------------------------------------------|---------------------------------------------------------------|--|--|
| Work Order #                                                                    |                                                               |  |  |
| Finish:                                                                         |                                                               |  |  |
| Transport:                                                                      |                                                               |  |  |
| Due Date:                                                                       |                                                               |  |  |
| <ul> <li>O 2 – ECB steel mounting brackets.</li> <li>O 1 – Bolt Kit.</li> </ul> | See other side of<br>this page for<br>photos of all<br>mounts |  |  |
| Is this product "the best it can be" Yes/                                       |                                                               |  |  |
| All parts checked and completed by:                                             |                                                               |  |  |
| Nut and bolts:                                                                  | Date//                                                        |  |  |
| Order control:                                                                  | Date//                                                        |  |  |