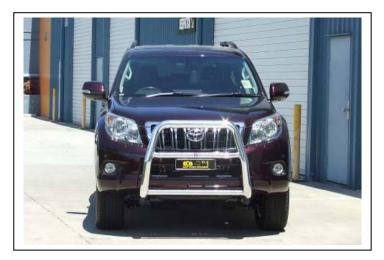

**Figure 1:** Drivers side of vehicle showing power steering bracket with bolt removed.

Figure 2: Drivers side mount fitted.

**Figure 3:** Protection bar positioned ready for fitment.

Figure 4: Side view 76mm Nudge Bar.

Tel: 07 3897 5700 Fax: 07 3283 1168

ecb@ecb.com.au www.ecb.com.au

29 Snook St Clontarf QLD 4019 Australia

Po Box 122 Margate QLD 4019 Australia

**Figure 5:** Front view, 76mm Nudge Bar

Figure 6: Side view, Series 2 Nudge Bar.

Figure 7: Front View, Series 2 Nudge Bar

Tel: 07 3897 5700 Fax: 07 3283 1168

ecb@ecb.com.au www.ecb.com.au

29 Snook St Clontarf QLD 4019 Australia Po Box 122 Margate QLD 4019 Australia