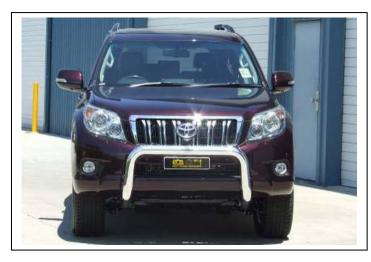

**Figure 1:** Drivers side of vehicle showing power steering bracket with bolt removed.

Figure 2: Drivers side mount fitted.

**Figure 3:** Protection bar positioned ready for fitment.

Figure 4: Side view 76mm Nudge Bar.

Tel: 07 3897 5700 Fax: 07 3283 1168

ecb@ecb.com.au www.ecb.com.au

29 Snook St Clontarf QLD 4019 Australia

Po Box 122 Margate QLD 4019 Australia

**Figure 5:** Front view, 76mm Nudge Bar

Figure 6: Side view, Series 2 Nudge Bar.