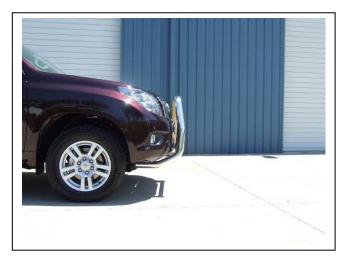

### TOYOTA PRADO 11/09on 76MM NUDGE BAR AND 76MM SERIES 2 NUDGE BAR VEHICLE FRONTAL PROTECTION SYSTEM (VFPS) FOR AIR BAG & ADR COMPLIANT VEHICLES

Check installation hardware before commencing.

- 1. Remove M8 bolt from power steering cooler support on driver side chassis rail between radiator support and rear of crash can. **See figure 1.**
- 2. On driver's side: Slide ECB Steel mounting bracket (supplied) between chassis rail and power steering cooler mount, attaching both parts using M8 x 1.25 x 40 bolt, spring washer and flat washer (supplied). **FINGER TIGHTEN ONLY.** Ensure alignment of rear hole with M12 hole in lower radiator support. Do not fit M12 bolt at this point. **See figure 2.**
- 3. Repeat for passenger's side. NOTE: Passengers side does not have power steering cooler mount.
- 4. Lay ECB protection bar on soft cloth (to avoid damage to protection bar) in front of vehicle with mounts under front of vehicle. **See figure 3.**
- 5. Fit M12 x 1.25 x 40 bolts, spring washers and flat washers (supplied) through ECB protection bar to rear hole on steel mounting bracket. **FINGER TIGHTEN ONLY.**
- 6. Swing ECB protection bar into position, taking care not to damage plastic bumper cover, fit front 3/8 x 1 ½ bolts, flat washers, spring washers and nuts (supplied). **FINGER TIGHTEN ONLY. Tighten M8 bolts into chassis rail only at this point.**
- 7. Align ECB protection bar to vehicle. See figure 4 and 5 for 76mm Nudge Bar, 6 and 7 for Series 2 Nudge Bar.
- 8. TIGHTEN ALL BOLTS.

Tel: 07 3897 5700 Fax: 07 3283 1168

ecb@ecb.com.au www.ecb.com.au

29 Snook St Clontarf QLD 4019 Australia

Po Box 122 Margate QLD 4019 Australia

**Figure 5:** Front view, 76mm Nudge Bar

Figure 6: Side view, Series 2 Nudge Bar.

Figure 7: Front View, Series 2 Nudge Bar

Tel: 07 3897 5700 Fax: 07 3283 1168

ecb@ecb.com.au www.ecb.com.au

29 Snook St Clontarf QLD 4019 Australia Po Box 122 Margate QLD 4019 Australia